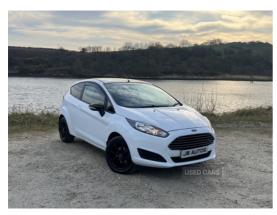

## Ford Fiesta 1.25 Style 3dr | Feb 2015

| Miles:           | 76000       |
|------------------|-------------|
| Fuel Type:       | Petrol      |
| Transmission:    | Manual      |
| Colour:          | White       |
| Engine Size:     | 1242        |
| Tax Band:        | C (£35 p/a) |
| Body Style:      | Hatchback   |
| Insurance group: | 5E          |
| Reg:             | WJZ9336     |